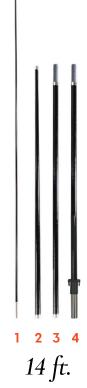

## Medium to Extra Large Pole Lengths

- 1. 58"
- 2. 42.5"
- 3. 42.75"
- 4. 42.5"

- 7 1
- A. Flag poles are numbered for easy assembly. Follow guide above for assembly order.
- B. Insert tip of flagpole into the black pocket trim on the flag and push it all the way to the end of the pocket.
- C. Secure flag by lacing the bungee through the grommets on the pocket trim and tethering it to the hook at the base of the pole.
- D. Insert pole into desired base to display flag.