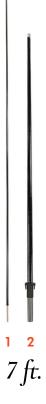

## Small Pole Lengths

- 1. 50.25"
- 2. 58"

## Medium to Extra Large Pole Lengths

- 1. 58"
- 2. 42.5"
- 3. 42.75"
- 4. 42.5"

- 7 1
- A. Flag poles are numbered for easy assembly. Follow guide above for assembly order.
- B. Insert tip of flagpole into the black pocket trim on the flag and push it all the way to the end of the pocket.
- C. Secure flag by lacing the bungee through the grommets on the pocket trim and tethering it to the hook at the base of the pole.
- D. Insert pole into desired base to display flag.